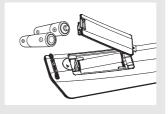

### **Install Batteries in the Remote Control**

1

Open the battery cover on the back of the remote control.

2

Insert two AAA batteries. Make sure that the polarities (+ and -) are aligned correctly.

3

Replace the battery cover.